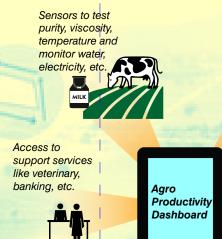

# smart agro-dairy

Access to market and

customer database

Real-time

lorry tracking

Real-time tally

of farmer-wise

production

& collection

our promise: to deliver you a minimum of 100% ROI within one year of our loT/lloT solution installation